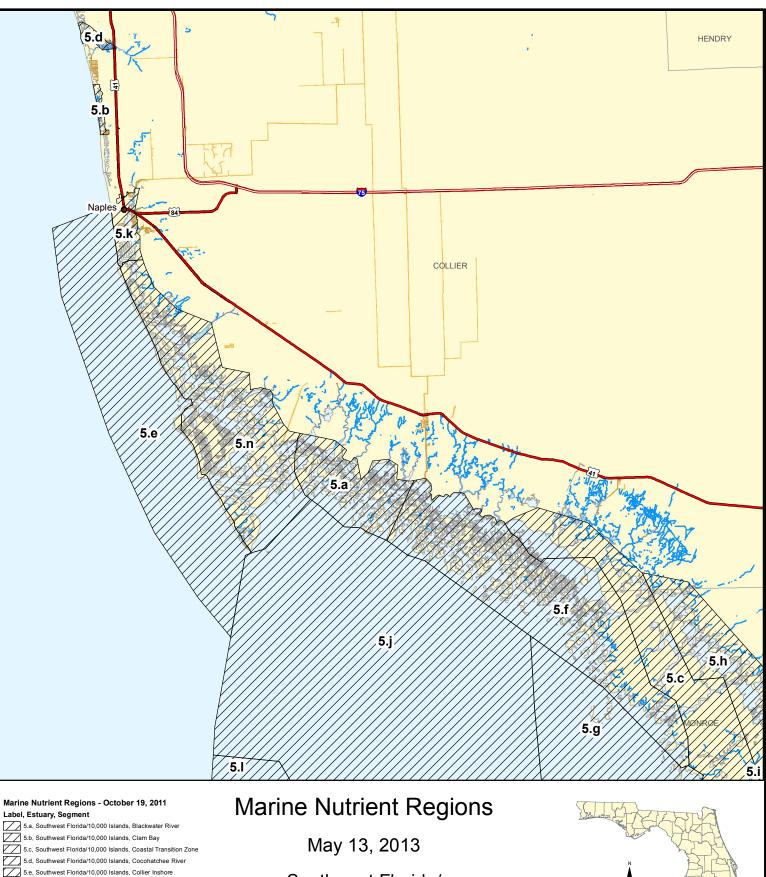

Southwest Florida/ 10,000 Islands Map 1 of 2

5.f, Southwest Florida/10,000 Islands, Gulf Islands 5.g, Southwest Florida/10,000 Islands, Inner Gulf Shelf

5.h, Southwest Florida/10,000 Islands, Inner Waterway 5.i, Southwest Florida/10,000 Islands, Mangrove Rivers

5.j, Southwest Florida/10,000 Islands, Middle Gulf Shelf 5.k, Southwest Florida/10,000 Islands, Naples Bay

5.I, Southwest Florida/10,000 Islands, Outer Gulf Shelf
5.m, Southwest Florida/10,000 Islands, Ponce De Leon
5.n, Southwest Florida/10,000 Islands, Rookery Bay/Marco Island
5.o, Southwest Florida/10,000 Islands, Shark River Mouth
5.p, Southwest Florida/10,000 Islands, Whitewater Bay

This map was prepared by Devan R.Cobb with the Division of Environmental Assessment and Restoration. For more information please contact devan.r.cobb@dep.state.fl.us or kenneth.weaver@dep.state.fl.us

7.5

10 ∎ Miles

5

0 1.25 2.5